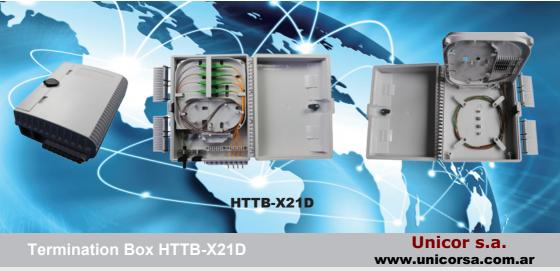

## Specifications

305mm×236mm×100mm( L×W×H )

- 1) Accommodate 1x8-1x16PLC Splitter;
- 2) Anti-UV(Ultra Violet)
- 3) Grounding device included.
- 4) 2 inlet ports, 16 outlet ports.
- 5) Ability to store uncut cables.
- 6) Economic design with plastic adaptor panel.
- 7) Accommodate SC /LC Adaptor
- 8) It is applicable for wall-mounted, indoor or outdoor
- 9) Max capacity(F):16.

## Specification

| Item      | Cable Port                                                                   | Adaptors       | PLC splitter           | Protection Class |  |
|-----------|------------------------------------------------------------------------------|----------------|------------------------|------------------|--|
| HTTB-X21D | 2 cable ports( for cables<br>with max diameter 16mm)<br>+16 drop cable ports | 16 SC adaptors | 1x8, 1x16 PLC splitter | IP54             |  |